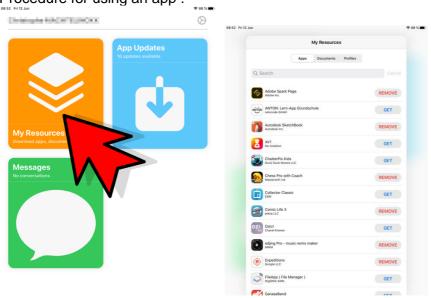

Apple's app-store has been disabled on all devices.

Procedure for using an app :

With the "My Resources" icon you access a screen that contains all the available apps, and you can choose which ones you want to install or uninstall. Each student must perform the same procedure.